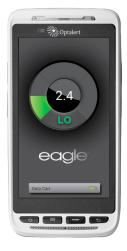

## Scientifically validated, early warning drowsiness detection system, designed to suit light vehicles.

The eagle <u>light</u> is the latest addition to the eagle product line by Optalert. The eagle <u>light</u> is a compact system, suited to smaller dashboards and cabins (light commercial vehicles, 4WD's, DualCabs, etc).

Optalert's eagle LIGHT is robust and reliable with a small form factor that makes it easy to install and connect.